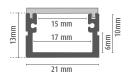

# **Dimensional characteristics**

| L  | 2000 mm |
|----|---------|
| Н  | 13 mm   |
| L1 | 21 mm   |