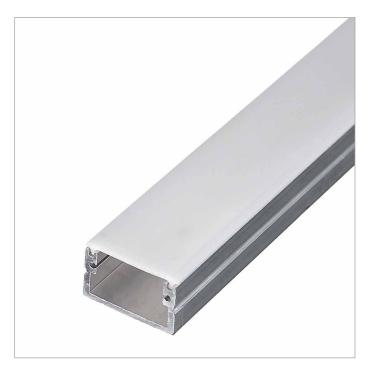

# **SURFACE PROFILES: PRAP**

#### Features

Aluminium profiles allow for a more stable installation, in case of linear installations. Recommended for indoor and outdoor (protected) applications and for high power strips in order to better heat dissipation.

#### Materia

6063 Aluminium profile with a white PC screen.